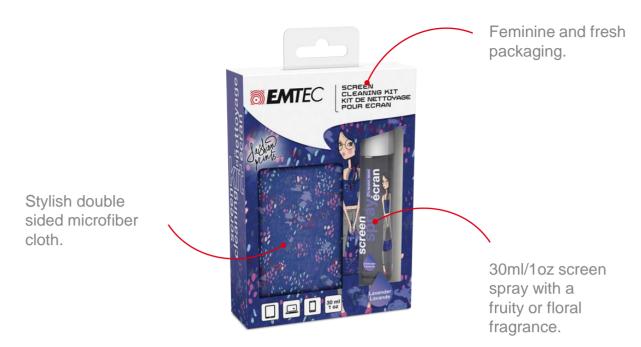

#### Cleaning **Fashion Prints Kit**

### A variety of new creations to clean your screen!

- Exclusive patterns developed by a fashion designer abreast of the latest trends!
- The ideal kit for cleaning smartphones and tablets
- 5 fruity and floral fragrances: Lemon, Lavender, Apple, Rose and Orange

### **Product content**

# **Product specifications**

| Product content | 1x double sided microfiber cloth<br>1x 30ml/1oz screen spray                                                                         |
|-----------------|--------------------------------------------------------------------------------------------------------------------------------------|
| Ingredients     | Deionized water <5% anionic surfactant <0.3% acrylates / C10-30 alkyl acrylate crosspolymer (Sodium dodecyl sulfate) Parfum Colorant |