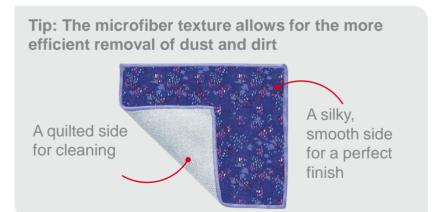

### **Product content**

# **Product specifications**

| Product content | 1x double sided microfiber cloth<br>1x 30ml/1oz screen spray                                                                         |
|-----------------|--------------------------------------------------------------------------------------------------------------------------------------|
| Ingredients     | Deionized water <5% anionic surfactant <0.3% acrylates / C10-30 alkyl acrylate crosspolymer (Sodium dodecyl sulfate) Parfum Colorant |