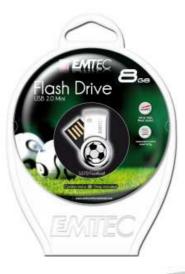

## USB Pendrive 2.0 EMTEC Series S370 "Football"

## Much more than a flash drive ... a unique and very original accessory ... for all Football fans!

- With its black & white lacquered soccer ball pattern, the S370 model is especially designed for all Football fans
- Exclusive EMTEC design: polished shiny metal casing with original swivel opening & closing system.
- Mini size: H 33 x L 20 x D 10 mm
- Thanks to its special strap, take your jeweled pen drive everywhere, for example using it as an original key ring

New blister packaging especially developed for our "Football" flash drive series: