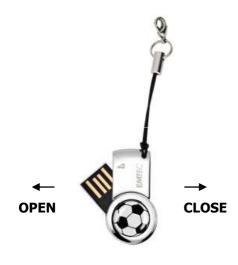

## Much more than a flash drive ... a unique and very original accessory ... for all Football fans!

- With its black & white lacquered soccer ball pattern, the S370 model is especially designed for all Football fans
- Exclusive EMTEC design: polished shiny metal casing with original swivel opening & closing system.
- Mini size: H 33 x L 20 x D 10 mm
- Thanks to its special strap, take your jeweled pen drive everywhere, for example using it as an original key ring