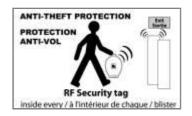

- Capacities : 2 – 4 – 8GB

- 5 years warranty

With anti-theft RF security tag inside each blister