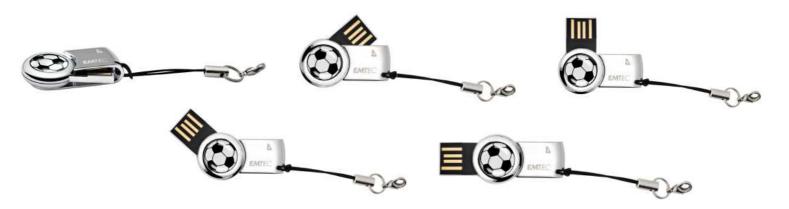

## Much more than a flash drive ... a unique and very original accessory ... for all Football fans!

- With its black & white lacquered soccer ball pattern, the S370 model is especially designed for all Football fans
- Exclusive EMTEC design: polished shiny metal casing with original swivel opening & closing system.
- Mini size: H 33 x L 20 x D 10 mm
- Thanks to its special strap, take your jeweled pen drive everywhere, for example using it as an original key ring