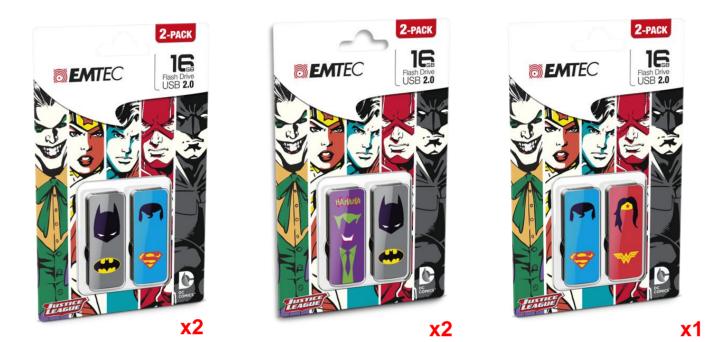

## Everything about them is iconic!

- DC's universe inspired USB flash drives bringing together some of the greatest super hero adventures of the modern age: Batman, Wonder Woman, Superman and a dangerous madman named the Joker
- Exclusive EMTEC design and quality materials
- USB 2.0 flash drive
- 16GB storage capacity
- Available in 2-packs only

Jocker

Wonder Woman

Superman

Batman

 Stylish and sleek cardboard packaging designed to present the product inside its "world"