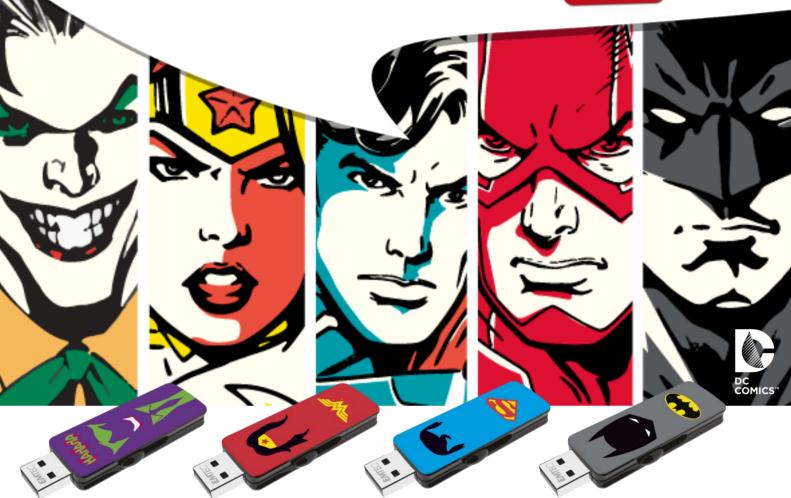

## Everything about them is iconic!

- DC's universe inspired USB flash drives bringing together some of the greatest super hero adventures of the modern age: Batman, Wonder Woman, Superman and a dangerous madman named the Joker
- Exclusive EMTEC design and quality materials
- USB 2.0 flash drive
- 16GB storage capacity
- Available in 2-packs only

Jocker

Wonder Woman

Superman

Batman

 Stylish and sleek cardboard packaging designed to present the product inside its "world"